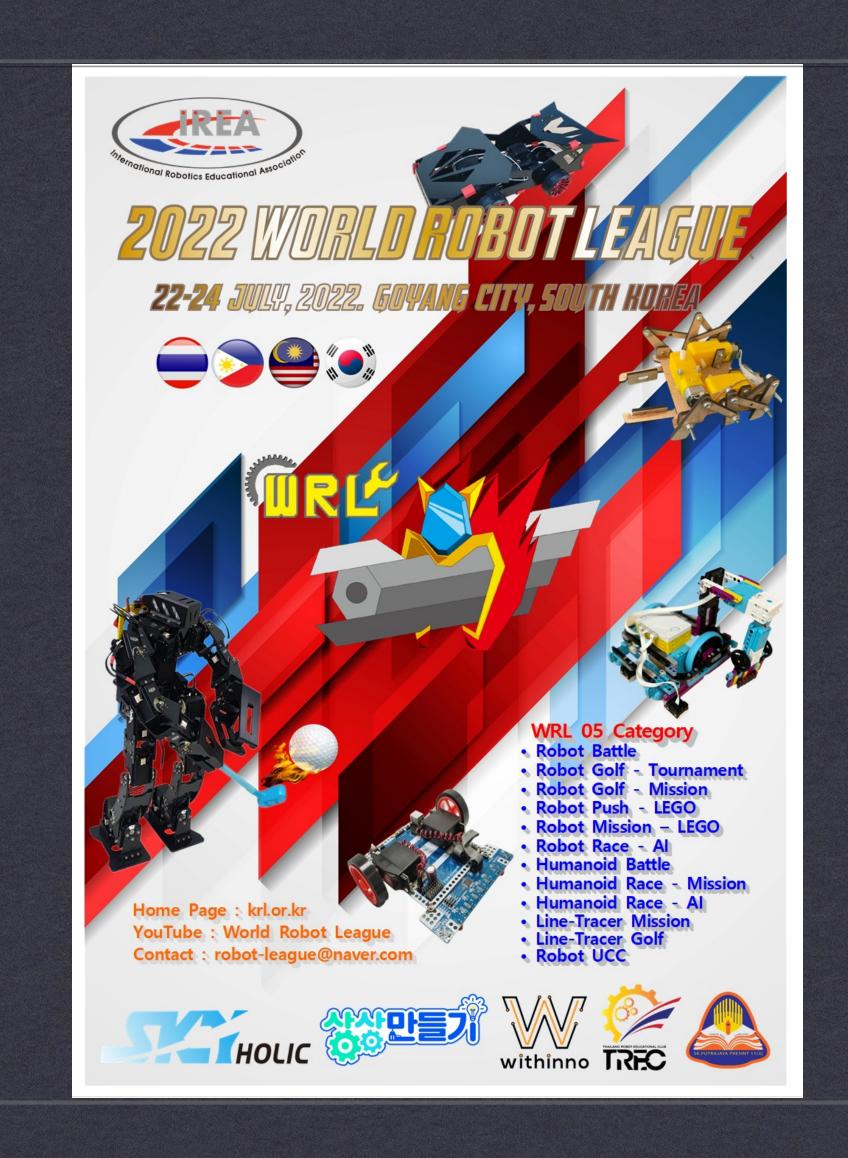

# WORLD ROBOT LEAGUE 2022

22 JULY 24 GOYANG CITY, SOUTH KOREA

## World Robot League 2022

\* Venue: YMCA Youth Hostel, Goyang City, Gyunggi-Do, South Korea

\* Event Period: July 22 to 24

# Introduction to competitions

- \* Detailed rules for all matches will be released from May 20th.
- \* For all inquiries, please contact robot-league@naver.com

| Category                 | Individual/Pair | Remote/<br>Autonomous | Product                            | Detail                                                                                              |
|--------------------------|-----------------|-----------------------|------------------------------------|-----------------------------------------------------------------------------------------------------|
| Robot Battle             | Individual      | Remote                | Any                                | A match in which robots push obstacles against each other in an circular arena.                     |
| Robot Golf<br>Tournament | Individual      | Remote                | Any                                | The WRLO golf game was played as a tournament.                                                      |
| Robot Golf<br>Mission    | Individual      | Autonomous            | Lego wedo 2.o<br>Spike essential   | WRLO golf is very easy to play. game for little children.                                           |
| Robot Push               | Individual      | Autonomous            | Lego Mindstorms Ev3<br>Spike Prime | A game in which robots push each other in a circular arena.                                         |
| Robot Mission            | Pair            | TBA                   | Lego Mindstorms Ev3<br>Spike Prime | The players who participated in the robot push challenged the mission match as a pair the next day. |
| Robot Race               | Individual      | Autonomous            | Any                                | A driven robot that follows a line using vision sensing technology                                  |
| Humanoid Battle          | Individual      | Remote                | Any                                | A game in which you control a humanoid robot to fight each other                                    |
| Humanoid Race<br>Mission | Individual      | Remote                | Any                                | A game in which you control a humanoid robot to remove obstacles                                    |
| Humanoid A.I. Race       | Individual      | Autonomous            | Any                                | A humanoid robot that follows a line using vision sensing                                           |
| Line-Tracer Mission      | Individual      | Autonomous            | Any                                | A game to solve a mission using a driven line tracing robot                                         |
| Line-Tracer Golf         | Individual      | Autonomous            | Any                                | WRLO Line Golf Match                                                                                |
| Robot UCC                | Pair            | Any                   | Any                                | A creative competition that uses robots to produce videos suitable for the subject.                 |